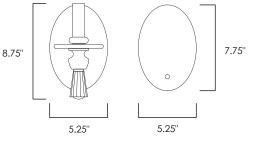

## Finish: Brushed Gold

Shade/Glass Sedona with Bronze Metallic Lining

Measurements W5.25" x H8.75" x EXT 7.25"

Canopy/Back Plate W5.25" x H7.75"

Min/Max OAH HCO 4''

Bulb Specifications 1 x 40W Max E12

Initial Lumen 2800 lm