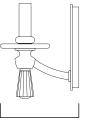

## TRIOMPHE SM23731SDBRG

Inspired by arch bridges of Venice and 12th Century Rome, Triomphe is shaped by truss-like metal and accented with custom crystals to match. Antiqued Gold Leaf with contemporary Topaz tinted glass fonts are complemented by coordinating shades of rich silk blends and Studio•M metallic patterned liners. Also available in Silver Ash with Clear glass fonts.

## Finish: Brushed Gold

Shade/Glass Sedona with Bronze Metallic Lining

Measurements W5.25" x H8.75" x EXT 7.25"

Canopy/Back Plate W5.25" x H7.75"

Min/Max OAH HCO 4''

Bulb Specifications 1 x 40W Max E12

Initial Lumen 2800 lm