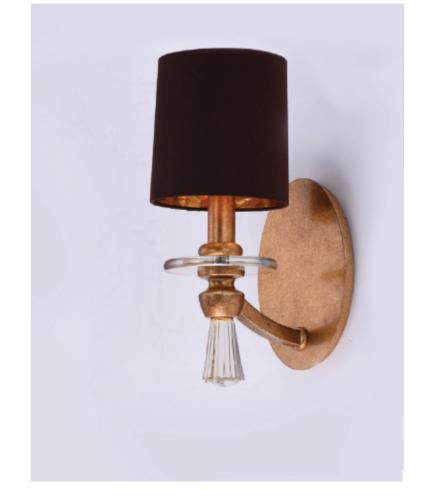

## TRIOMPHE SM23731SDBRG

Inspired by arch bridges of Venice and 12th Century Rome, Triomphe is shaped by truss-like metal and accented with custom crystals to match. Antiqued Gold Leaf with contemporary Topaz tinted glass fonts are complemented by coordinating shades of rich silk blends and Studio•M metallic patterned liners. Also available in Silver Ash with Clear glass fonts.

## Finish: Brushed Gold

Shade/Glass Sedona with Bronze Metallic Lining

Measurements W5.25" x H8.75" x EXT 7.25"

Canopy/Back Plate W5.25" x H7.75"

Min/Max OAH HCO 4''

Bulb Specifications 1 x 40W Max E12

Initial Lumen 2800 lm