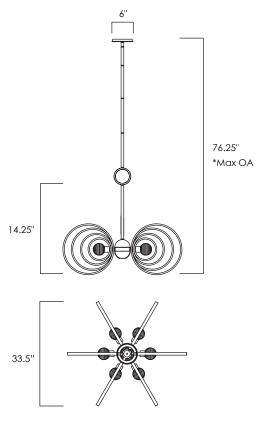

Finish Gold Leaf

Shade/Glass Ribbed Glass

Measurements W33.5" x H14.25"

Canopy/Back Plate 6" x .75"

Min/Max OAH 39.5"/76.25"

Bulb Specifications 6 x 2.9W LED G9 2700K (included) 1 x 4W LED MR11 2700K (included)