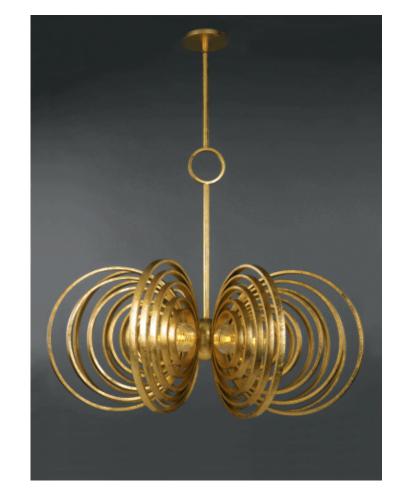

## FREQUENCY SM23636CRGL

Throw a stone in a lake; observe the waves formed by the sound of music or the signal of a satellite tower. "Frequency" is an avant-garde interpretation of the classic armed chandelier with ribbed glass spheres floating in orbit within precision welded concentric ascending steel rings finished in Gold or Silver Leaf. An LED down-light is housed within the center globe.

Finish Gold Leaf

Shade/Glass Ribbed Glass

Measurements W33.5" x H14.25"

Canopy/Back Plate 6" x .75"

Min/Max OAH 39.5"/76.25"

Bulb Specifications 6 x 2.9W LED G9 2700K (included) 1 x 4W LED MR11 2700K (included)