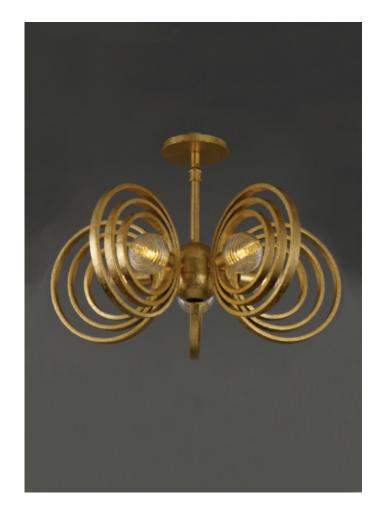

## FREQUENCY SM23634CRGL

Throw a stone in a lake; observe the waves formed by the sound of music or the signal of a satellite tower. "Frequency" is an avant-garde interpretation of the classic armed chandelier with ribbed glass spheres floating in orbit within precision welded concentric ascending steel rings finished in Gold or Silver Leaf. An LED down-light is housed within the center globe.

Finish Gold Leaf

Shade/Glass Ribbed Glass

Measurements W26.5" x H17.25"

Canopy/Back Plate 6" x .75"

Min/Max OAH 18"/18"

Bulb Specifications
5 x 2.9W LED G9 2700K (included)
1 x 4W LED MR11 2700K (included)