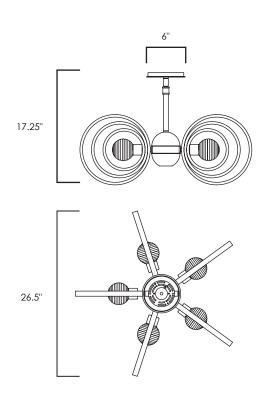

Finish Gold Leaf

Shade/Glass Ribbed Glass

Measurements W26.5" x H17.25"

Canopy/Back Plate 6" x .75"

Min/Max OAH 18"/18"

Bulb Specifications
5 x 2.9W LED G9 2700K (included)
1 x 4W LED MR11 2700K (included)