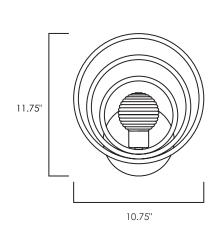

Finish Gold Leaf

Shade/Glass Ribbed Glass

Measurements W10.75" x H11.75" x E4"

Canopy/Back Plate 6" x .5"

Bulb Specifications
1 x 2.9W LED G9 2700K (included)

Rated Lumens 190 lm

Dimmable Standard

Certifications ETL & CETL ADA