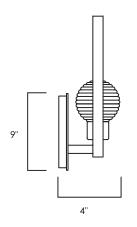

Finish Gold Leaf

Shade/Glass Ribbed Glass

Measurements W10.75" x H11.75" x E4"

Canopy/Back Plate 6" x .5"

Bulb Specifications
1 x 2.9W LED G9 2700K (included)

Rated Lumens 190 lm

Dimmable Standard

Certifications ETL & CETL ADA