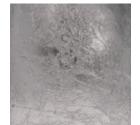

## FREQUENCY SM23632CRGL

Throw a stone in a lake; observe the waves formed by the sound of music or the signal of a satellite tower. "Frequency" is an avant-garde interpretation of the classic armed chandelier with ribbed glass spheres floating in orbit within precision welded concentric ascending steel rings finished in Gold or Silver Leaf. An LED down-light is housed within the center globe.

Finish Gold Leaf

Shade/Glass Ribbed Glass

Measurements W10.75" x H11.75" x E4"

Canopy/Back Plate 6" x .5"

Bulb Specifications
1 x 2.9W LED G9 2700K (included)

Rated Lumens 190 lm

Dimmable Standard

Certifications ETL & CETL ADA