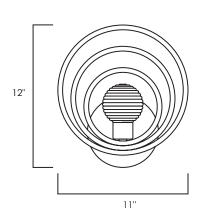

## FREQUENCY SM23631CRGL

Throw a stone in a lake; observe the waves formed by the sound of music or the signal of a satellite tower. "Frequency" is an avant-garde interpretation of the classic armed chandelier with ribbed glass spheres floating in orbit within precision welded concentric ascending steel rings finished in Gold or Silver Leaf. An LED down-light is housed within the center globe.

Finish Gold Leaf

Shade/Glass Ribbed Glass

Measurements W11" x H12" x E4.75"

Canopy/Back Plate 6" x .75"

Min/Max OAH HCO 9"

Bulb Specifications
1 x 3W LED G9 2700K (included)

Rated Lumens 175 lm

Certification ETL & CETL Patent Pending