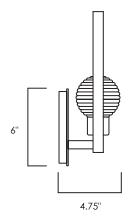

Finish Gold Leaf

Shade/Glass Ribbed Glass

Measurements W11" x H12" x E4.75"

Canopy/Back Plate 6" x .75"

Min/Max OAH HCO 9"

Bulb Specifications
1 x 3W LED G9 2700K (included)

Rated Lumens 175 lm

Certification ETL & CETL Patent Pending