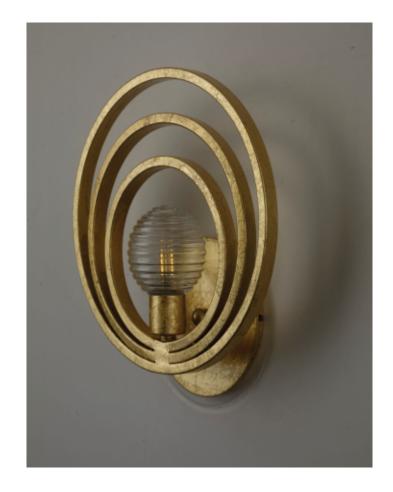

## FREQUENCY SM23631CRGL

Throw a stone in a lake; observe the waves formed by the sound of music or the signal of a satellite tower. "Frequency" is an avant-garde interpretation of the classic armed chandelier with ribbed glass spheres floating in orbit within precision welded concentric ascending steel rings finished in Gold or Silver Leaf. An LED down-light is housed within the center globe.

Finish Gold Leaf

Shade/Glass Ribbed Glass

Measurements W11" x H12" x E4.75"

Canopy/Back Plate 6" x .75"

Min/Max OAH HCO 9"

Bulb Specifications
1 x 3W LED G9 2700K (included)

Rated Lumens 175 lm

Certification ETL & CETL Patent Pending