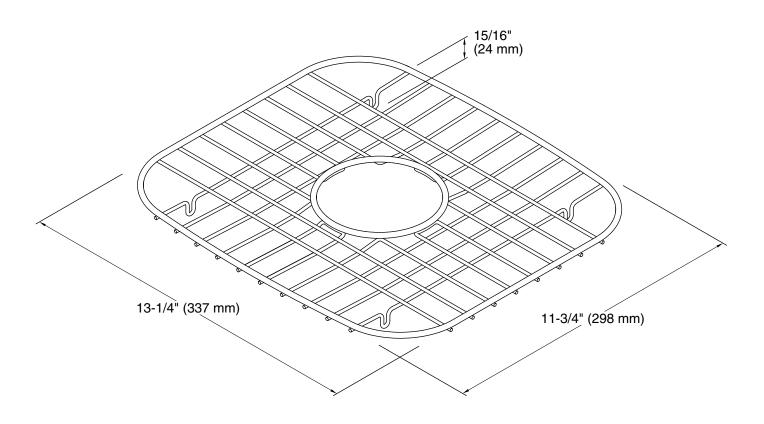

# **Technical Information**

All product dimensions are nominal. Material: Stainless Steel