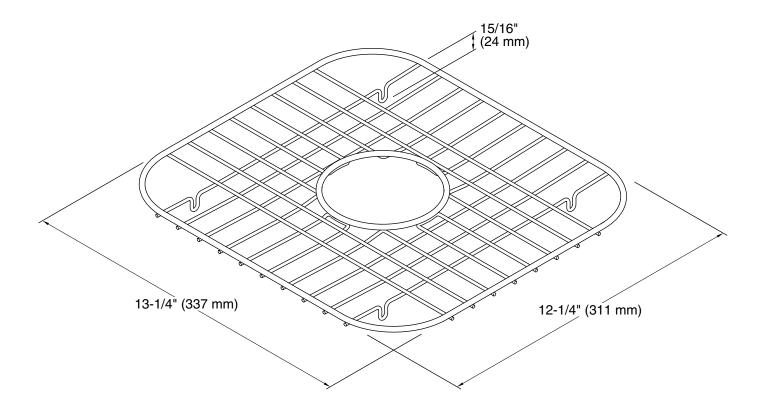

### **Features**

- Single rack.
- Center drain opening.
- Rests on nonabrasive plastic feet, which will not harm the sink's finish.
- For use with STERLING models 11401, 11402, 11406, 11407, 14707 and 14708.

## **Technical Information**

All product dimensions are nominal.

Material: Stainless Steel