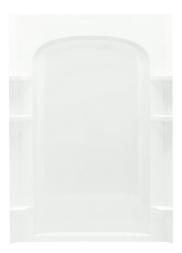

## 48" Shower Back Wall with Backer Boards 7222106

#### **Features**

- Modular design allows it to be moved around corners and through doorways with ease.
- Durable high gloss finish.
- Smooth, curve wall design.
- Wall surround includes backer boards for future grab bar installation.

#### **Technical Information**

All product dimensions are nominal.

Door height required: 70-1/2" (1791 mm) Door width required: 56-5/8" (1438 mm)