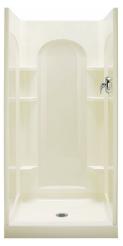

## 42" Shower Back Wall with Backer Boards 72212106

Smooth, curve wall design.

#### Installation

- Tongue-and-groove modular designs allows for easy "snap together" installation.
- Some caulk required for proper installation.
- Wall surround includes backer boards for future grab bar installation.