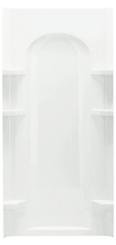

# Ensemble™

36" Shower Back Wall 72202100

#### **Features**

- Modular design allows it to be moved around corners and through doorways with ease.
- Durable high gloss finish.
- Smooth, curve wall design.

### Material

Compression molded from our exclusive Vikrell® material.