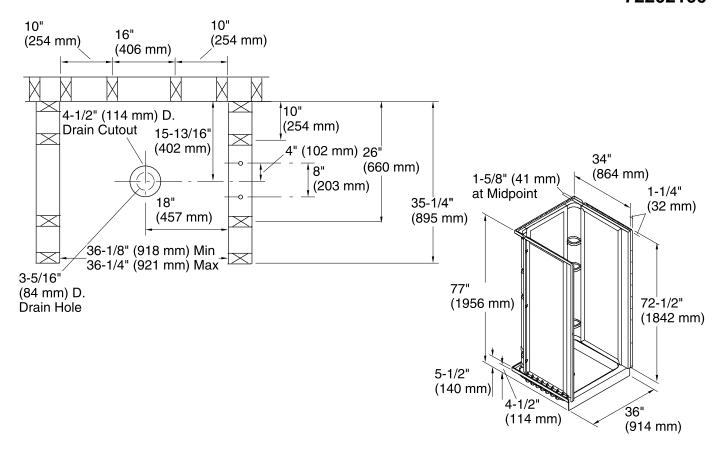

# Ensemble™

36" Shower Back Wall **72202100** 

### **Technical Information**

All product dimensions are nominal.

#### **Notes**

Install this product according to the installation guide.

Double studding is recommended for pivot shower door installations.

Studs should be positioned roughly as shown.