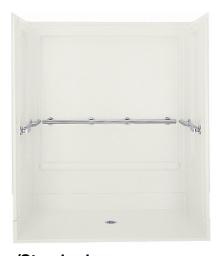

# 63" Shower End Wall Set with Grab Bars 62065103

#### **Features**

- Durable swirl gloss finish.
- Wall surround includes stainless steel grab bars.
- Caulk required for proper installation.

# Installation

- Tongue-and-groove four piece modular design allows for easy snap together installation.
- Modular design allows it to be moved around corners and through doorways with ease.

# OC-S-63 63" Shower End Wall Set with Grab Bars 62065103

No image available. This product is a component and not intended to be a standalone installation.