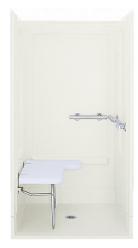

# 39" Shower End Wall Set with Backer Boards 62055106

# OC-SS-39 39" Shower End Wall Set with Backer Boards 62055106

No image available. This product is a component and not intended to be a standalone installation.