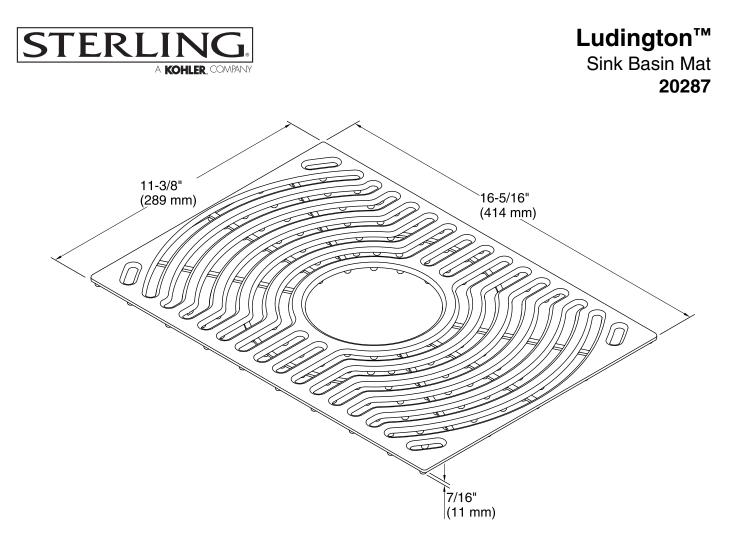

### Features

- Silicone basin mat.
- Protects bottom of sink from scratching.
- Feet elevate mat to allow water flow.
- Mat has hole to accomodate drain opening.
- Dishwasher-safe.
- Color Ash Grey.
- Mat measures 16.3" x 11.4".
- Fits Ludington offset sink 20025 Small Basin.

### Material

Made of heat-safe silicone material.

Ludington™

Sink Basin Mat

20287

Codes/Standards None Applicable

### **Technical Information**

All product dimensions are nominal.