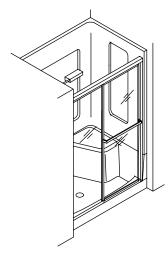

#### **Features**

- Heavy-duty, anodized aluminum-framed glass doors
- Panels are guided by a unique continuous bottom track guide system
- Out-of-plumb adjustability allows for easy installation
- Reversible top track and towel bar allow a choice between a rounded or accented design
- Tempered glass ensures maximum safety and durability
- Aluminum components extruded from alloy 6063-T5
- Screw covers included
- Stainless steel hardware prevents rusting or corrosion
- Made specifically to fit Sterling<sub>®</sub> shower receptor and wallset only

# SP5965 Series