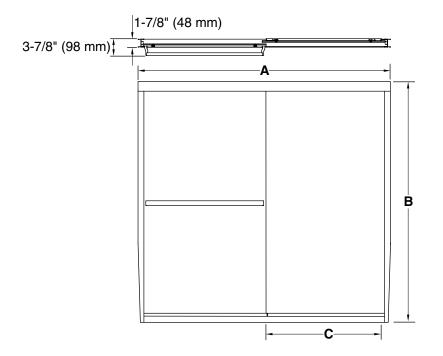

## **Specified Model**

| Model                                                                              | A (Max Width)*     | B (Height)*         | C (Walk Through Max)* |
|------------------------------------------------------------------------------------|--------------------|---------------------|-----------------------|
| SP5965-46S-G06                                                                     | 46-3/16" (1173 mm) | 65-15/16" (1675 mm) | 19-7/16" (494 mm)     |
| * Note: Consult the diagram on the next page for the location of the measurements. |                    |                     |                       |

**Product Diagram** 