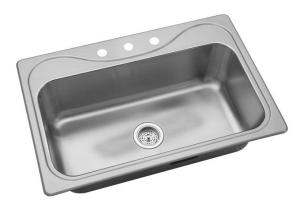

# Southhaven<sup>®</sup>

Top-mount Kitchen Sink 37047-3

#### **Features**

- Single bowl, ledge back sink.
- Includes SilentShield® sound-absorption system.
- 33" (838 m) x 22" (559 mm) x 9-1/4" (235 mm)

## Material

- 18-guage stainless steel.
- Satin deck finish.
- Luster bowl finish.

#### Installation

Top-mount, rolled rim.

Codes/Standards ASME A112.19.3/CSA B45.4