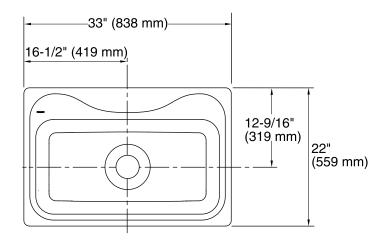

#### **Features**

- Single bowl, ledge back sink.
- Includes SilentShield® sound-absorption system.
- 33" (838 m) x 22" (559 mm) x 9-1/4" (235 mm)

## **Technical Information**

All product dimensions are nominal.

Bowl configuration: Single Installation: Top-mount

Bowl area (Only) Length: 29-1/4" (743 mm)

Width: 15" (381 mm)

Bowl depth: 9-1/4" (235 mm) Water depth: 9" (229 mm)

Number of deck holes: 3

Faucet hole(s): 1-7/16" (37 mm)
Drain hole: 3-5/8" (92 mm)

Template: Top-mount, 1032929-7, not required, not

included