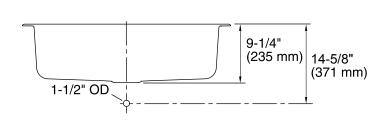

#### **Features**

- Single bowl, ledge back sink.
- Includes SilentShield® sound-absorption system.
- 33" (838 m) x 22" (559 mm) x 9-1/4" (235 mm)

## **Technical Information**

All product dimensions are nominal.

Bowl configuration: Single Installation: Top-mount

Bowl area (Only) Length: 29-1/4" (743 mm)

Width: 15" (381 mm)

Bowl depth: 9-1/4" (235 mm) Water depth: 9" (229 mm)