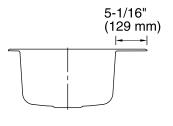

Number of deck holes: 3

Faucet hole(s): 1-7/16" (37 mm)
Drain hole: 3-5/8" (92 mm)

Template: Top-mount, 1032929-7, not required, not

included