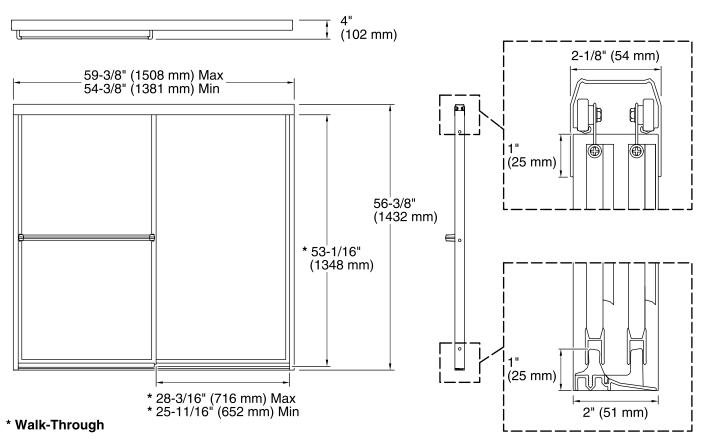

## **Technical Information**

| All product dimensions are nominal. |                    |
|-------------------------------------|--------------------|
| Frame material:                     | Aluminum           |
| Opening style:                      | Sliding/Bypass     |
| Opening Width - Min:                | 54-3/8" (1381 mm)  |
| Opening Width - Max:                | 59-3/8" (1508 mm)  |
| Walk-through - Min:                 | 25-11/16" (652 mm) |
| Walk-through - Max:                 | 28-3/16" (716 mm)  |
| Glass thickness:                    | 3/16" (5 mm)       |
|                                     |                    |