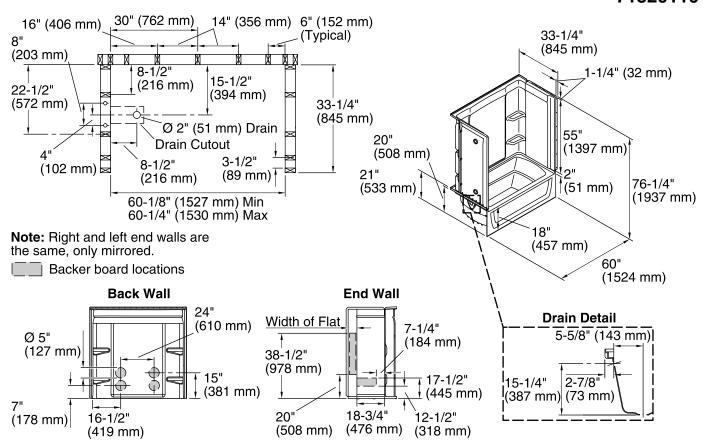

### **Technical Information**

All product dimensions are nominal.

Installation:

3-Wall Alcove

Drain location: Left

Basin area, bottom: 42" x 20" (1067 mm x 508 mm)
Basin area, top: 54" x 26" (1372 mm x 660 mm)

Water depth: 13-3/4" (349 mm)

Water capacity: 55 gal (208.2 L)

Door height required: 56-3/4" (1441 mm)

Door width required: 57-11/16" (1465 mm)

#### **Notes**

Measure your actual product for roughing-in details.

Install this product according to the installation guide.

Studs should be positioned roughly as shown.

Double studding is recommended for pivot shower door installations.

Attach grab bars at the specified backer board locations only.