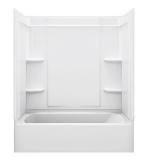

### Ensemble™

60" x 32" Medley™ Bath/Shower with Backer Boards **71320116** 

### **Features**

- Modular design allows it to be moved around corners and through doorways with ease.
- Durable high gloss finish.
- Innovative Dry-Block™ seal and channeled water containment system form watertight seams.
- Clean, contemporary design with ample shelving.
- 2" (51 mm) wainscot/tile ledge.
- 18" (457mm) bath depth (floor to top of threshold).
- 60" (1524 mm) x 32" (813 mm) x 75" (1905 mm) complete unit finished dimensions.

# 60" x 32" Medley™ Bath/Shower with Backer Boards 71320116