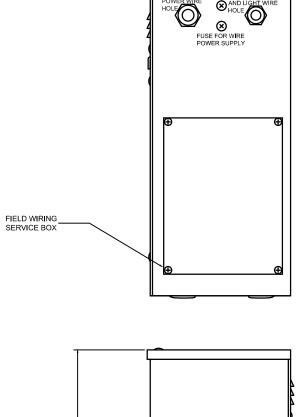

| Water and drain requirements |                                                                |  |
|------------------------------|----------------------------------------------------------------|--|
| Water supply                 | ½" copper line, ½" NPT female thread                           |  |
| Steam line                   | $\frac{3}{4}$ " copper line, $\frac{3}{4}$ " NPT female thread |  |
| Pressure relief valve        | 3⁄4" NPT female thread, valve supplied                         |  |
| Drain line                   | $\frac{1}{2}$ " copper line, $\frac{1}{2}$ " NPT female thread |  |