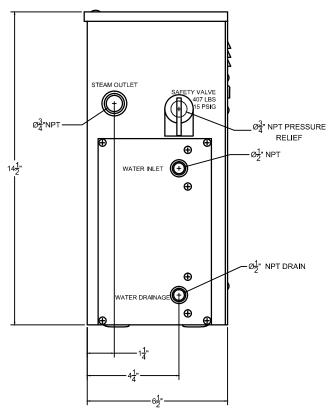

| Water and drain requirements |                                                                |  |
|------------------------------|----------------------------------------------------------------|--|
| Water supply                 | ½" copper line, ½" NPT female thread                           |  |
| Steam line                   | $\frac{3}{4}$ " copper line, $\frac{3}{4}$ " NPT female thread |  |
| Pressure relief valve        | 3⁄4" NPT female thread, valve supplied                         |  |
| Drain line                   | $\frac{1}{2}$ " copper line, $\frac{1}{2}$ " NPT female thread |  |