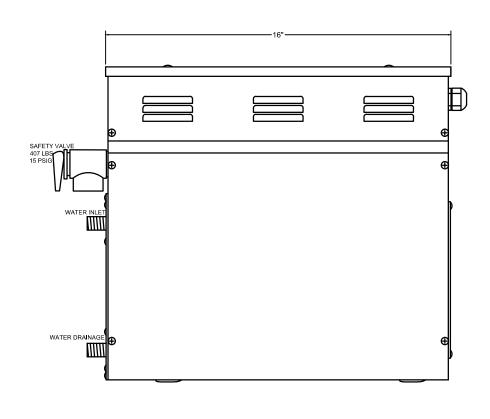

| Water and drain requirements |                                                                |  |
|------------------------------|----------------------------------------------------------------|--|
| Water supply                 | ½" copper line, ½" NPT female thread                           |  |
| Steam line                   | $\frac{3}{4}$ " copper line, $\frac{3}{4}$ " NPT female thread |  |
| Pressure relief valve        | 3⁄4" NPT female thread, valve supplied                         |  |
| Drain line                   | $\frac{1}{2}$ " copper line, $\frac{1}{2}$ " NPT female thread |  |