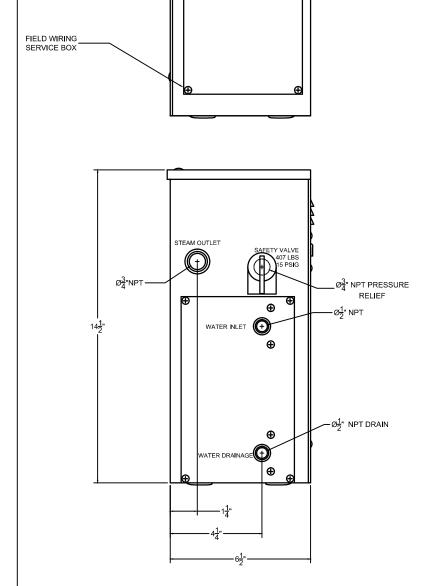

| Water and drain requirements |                                                                |  |
|------------------------------|----------------------------------------------------------------|--|
| Water supply                 | ½" copper line, ½" NPT female thread                           |  |
| Steam line                   | $\frac{3}{4}$ " copper line, $\frac{3}{4}$ " NPT female thread |  |
| Pressure relief valve        | 3⁄4" NPT female thread, valve supplied                         |  |
| Drain line                   | $\frac{1}{2}$ " copper line, $\frac{1}{2}$ " NPT female thread |  |