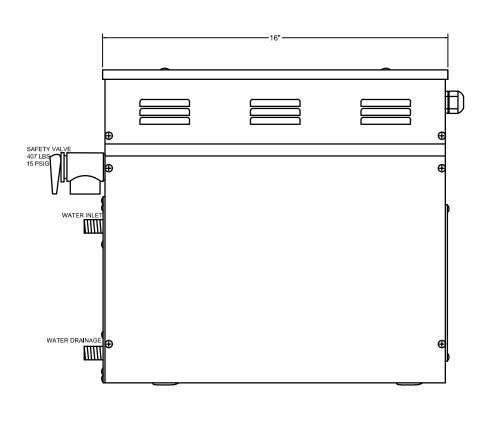

| Water and drain requirements |                                                                |  |
|------------------------------|----------------------------------------------------------------|--|
| Water supply                 | ½" copper line, ½" NPT female thread                           |  |
| Steam line                   | $\frac{3}{4}$ " copper line, $\frac{3}{4}$ " NPT female thread |  |
| Pressure relief valve        | 3⁄4" NPT female thread, valve supplied                         |  |
| Drain line                   | $\frac{1}{2}$ " copper line, $\frac{1}{2}$ " NPT female thread |  |