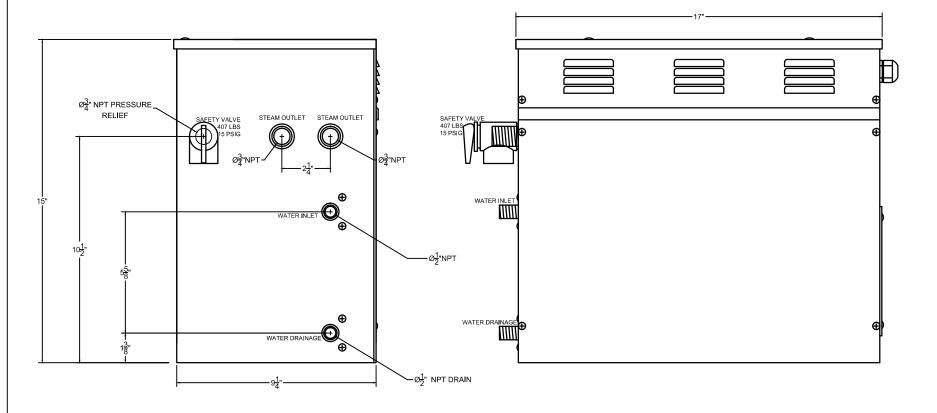

| Water and drain requirements |                                                                |  |
|------------------------------|----------------------------------------------------------------|--|
| Water supply                 | ½" copper line, ½" NPT female thread                           |  |
| Steam line                   | $\frac{3}{4}$ " copper line, $\frac{3}{4}$ " NPT female thread |  |
| Pressure relief valve        | 3⁄4" NPT female thread, valve supplied                         |  |
| Drain line                   | $\frac{1}{2}$ " copper line, $\frac{1}{2}$ " NPT female thread |  |