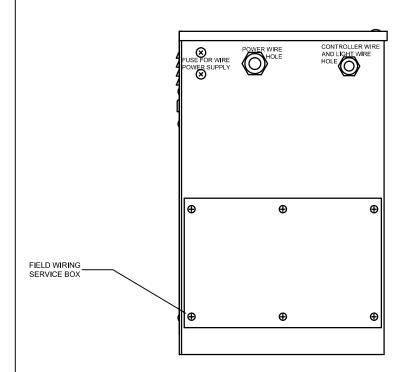

## **Installation Notes**

Install this product according to the installation guide. Factory sized: L x H x W = cubic feet. Choose the appropriate model. For every foot of ceiling height over 8 ft use the next larger steam unit. Always round your measurements up. Wall material is irrelevant.