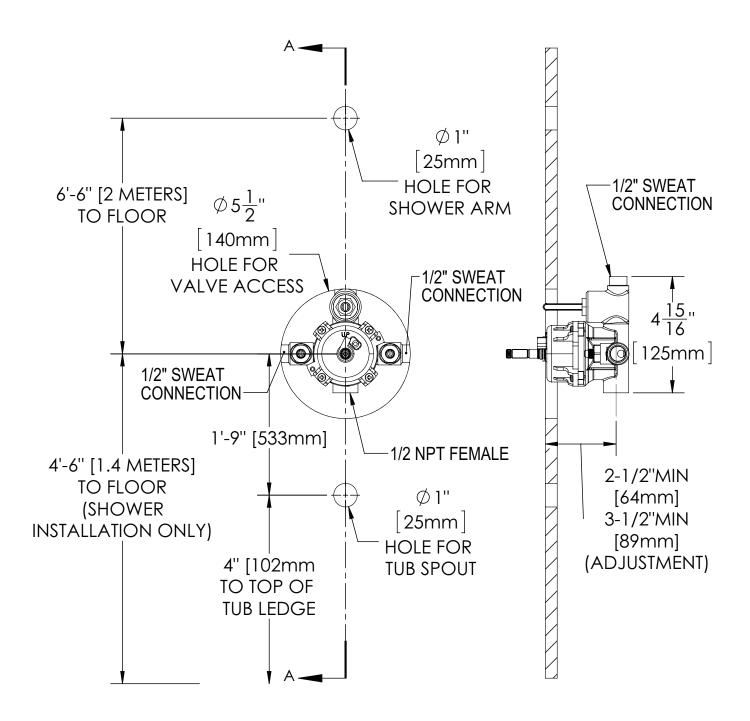

#### **WARRANTY:**

• 5 year limited

**DIMENSIONS:** NOTE: 1. All dimensions are subject to change without notice. 2. For ADA mounting locations, consult ADAAG, ANSI A117.1, and state regulations.