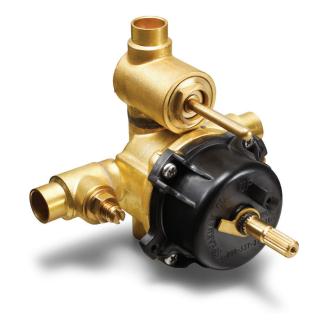

#### **FEATURES:**

- Pressure balance shower valve with ceramic diverter cartridge.
- Brass body.
- Diverter allows for transition between two independent settings.
- Adjustable temperature limit stop.
- Integral stops.
- Includes rough-in template.
- Sweat connections.
- For use with CPT-1400-P, CPT-6400-P, CPT-7400-P, CPT-8400-P, CPT-10400-P, CPT-11400-P, CPT-24400 diverter trims