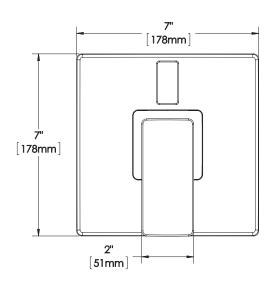

### Pressure Balance Valve with Diverter & Trim SM-9400-P

**SPECIFICATION** 

#### **FEATURES:**

- Diverter shower valve & trim kit
- Modern square styling
- Anti-scald pressure balance valve
- Built-in check valves
- Pressure balancing & ceramic temperature regulating cartridge
- Adjustable temperature limit stop
- Integral stops