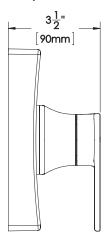

### Pressure Balance Valve with Diverter & Trim SM-9400-P

**SPECIFICATION** 

#### **FEATURES:**

- Diverter shower valve & trim kit
- Modern square styling
- Anti-scald pressure balance valve
- Built-in check valves
- Pressure balancing & ceramic temperature regulating cartridge
- Adjustable temperature limit stop
- Integral stops