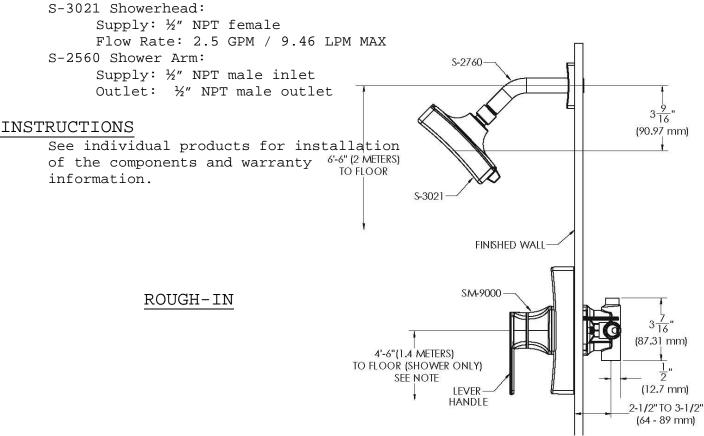

## SPECIFICATIONS

SM-9000-P Anti-Scald Balanced Pressure Valve:

Connections:  $\frac{1}{2}$ " female copper sweat inlets & shower outlet;  $\frac{1}{2}$ " NPT female tub outlet

Flow Rate: For use with showerheads rated at 2.0 GPM (7.6 LPM) or higher.

NOTE: FOR ADA MOUNTING LOCATIONS CONSULT ADAAG, ANSI A117.1 OR STATE REGULATIONS.