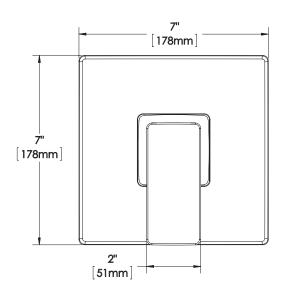

#### **FEATURES:**

- Shower valve & trim kit
- Modern square styling
- Anti-scald pressure balance valve
- Built-in check valves
- Pressure balancing & ceramic temperature regulating cartridge
- Adjustable temperature limit stop
- Integral stops