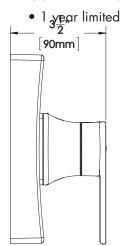

# SPEAKMAN EDGE™

### Pressure Balance Valve & Trim SM-9000-P

**SPECIFICATION** 

#### **FEATURES:**

- Shower valve & trim kit
- Modern square styling
- Anti-scald pressure balance valve
- Built-in check valves
- Pressure balancing & ceramic temperature regulating cartridge
- Adjustable temperature limit stop
- Integral stops

#### **COMPLIANCE:**

Certified to ASME
A112.18.1/CSA B125.1
and ASSE 1016 standards



#### **AVAILABLE FINISHES:**

ADD SUFFIX TO MODEL #

- Polished Chrome (standard)
- Brushed Nickel

□ -BN

#### **WARRANTY:**





THIS SPACE FOR ARCHITECT/ENGINEER APPROVAL.

## **SPEAKMAN®**

400 ANCHOR MILL ROAD | NEW CASTLE, DE 19720 P: 800-537-2107 | F: 800-977-2747 W W W . S P E A K M A N C O M P A N Y . C O M



REVISION DATE: DEC. 2012