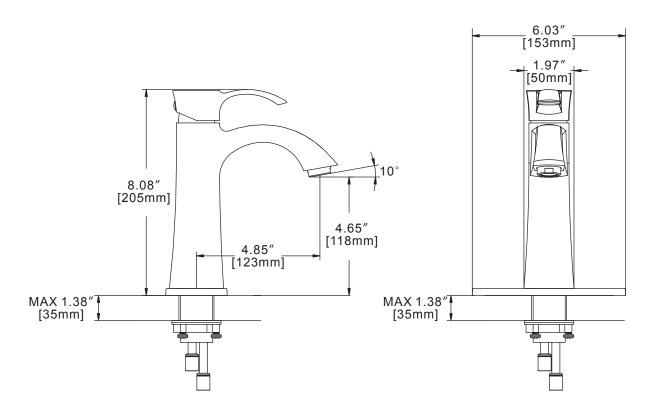

## DIMENSIONS: NOTE: 1. All dimensions are in inches (millimeters) unless otherwise specified and are subject to change without notice.