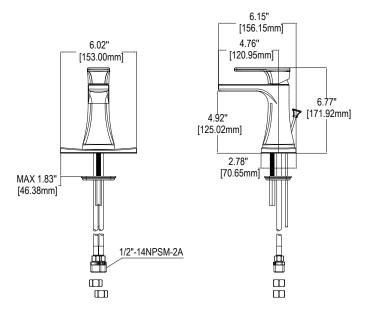

# Single Lever Faucet SB-1511

**SPECIFICATION** 

### **FEATURES:**

- Lead-free brass construction
- Ceramic cartridge
- Modern square styling
- 1.5 gpm (5.7 L/min) flow rate
- Includes drain assembly