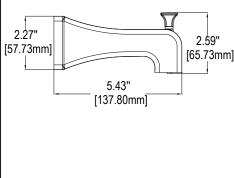

E 19720

PHONE: 800-537-2107

EMAIL: customerservice@speakmancompany.com

WEB: www.speakmancompany.com

92-S-1566-R1

# What You Need To Know:

#### Tools:

Required:

\* Allen Wrench (Included)



#### <u>Helpful:</u>

\*Tubing Cutter





\* Eye Protection



### Important Notes:

Be sure to read instructions thoroughly before beginning installation. Do not overtighten any connections or damage may occur.

### Safety Tips:

Cover your drain to prevent loss of parts. Be sure to wear eye protection while cutting pipe.

#### Maintenance:

Your new Tub Spout is designed for years of trouble-free performance. Keep it looking new by cleaning it periodically with a soft cloth. Avoid abrasive cleaners, steel wool and harsh chemicals as these will dull the finish and void your warranty.