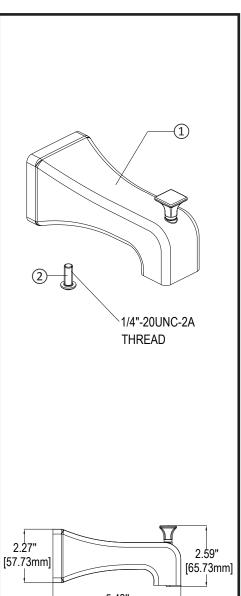

#### Maintenance:

Your new Tub Spout is designed for years of trouble-free performance. Keep it looking new by cleaning it periodically with a soft cloth. Avoid abrasive cleaners, steel wool and harsh chemicals as these will dull the finish and void your warranty.