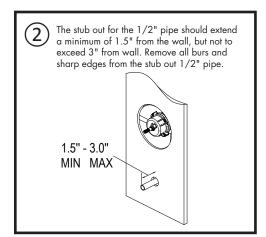

### Important Notes:

Be sure to read instructions thoroughly before beginning installation. Do not overtighten any connections or damage may occur.

### Safety Tips:

Cover your drain to prevent loss of parts. Be sure to wear eye protection while cutting pipe.