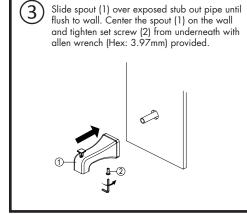

#### Tools:

Required:

\* Allen Wrench (Included)

### Important Notes:

Be sure to read instructions thoroughly before beginning installation. Do not overtighten any connections or damage may occur.