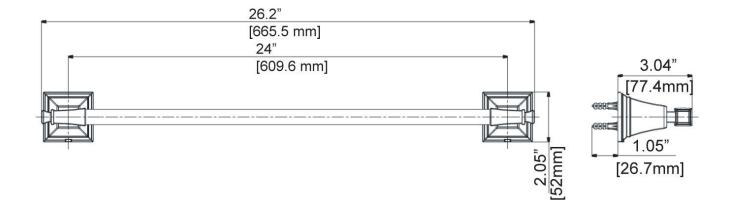

## **SPEAKMAN**<sup>®</sup> SA-1307

Rainier 24 in. Towel Bar

## WARRANTY:

• 1 year limited

DIMENSIONS: NOTE: 1. All dimensions are in inches (millimeters) unless otherwise specified and are subject to change without notice.

| Architect/Engineer Approval Space: | SPEAKMAN<br>400 ANCHOR MILL ROAD | P: 800-537-2107<br>F: 800-977-2747    |     |
|------------------------------------|----------------------------------|---------------------------------------|-----|
|                                    | NEW CASTLE, DE 19720             | W: WWW.SPEAKMAN.COM<br>R: AUGUST 2016 | 241 |