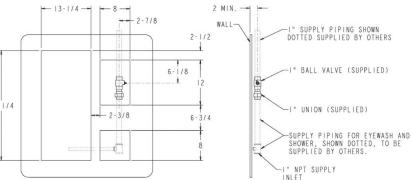

### **SPECIFICATIONS**

Eye/Face Wash: Spray heads: (2) plastic, non-aerated Valve: Brass, chrome plated Inlet: 1/2" NPT female Cabinet: 20 Gauge (.036 thk.) 300 Series Stainless Steel with Satin Finish. **Emergency Shower:** Showerhead: Brass, 8" Diameter Polished Chrome Plated Cover panel: 20 Gauge (.036 thk.) 300 Series Stainless Steel Valve: 1" NPT female brass, chrome-plated. full flow stay-open ball valve. Activator: stainless steel lever with black plastic rotating handle. Piping: 1" ips steel pipe nipple & unions. Inlet: 1" NPTF. Performance: 3.9 gpm @ 30 psi (Eyewash) 25 gpm @ 30 psi (Shower) Compliance: ANSI Z358.1 Universal Emergency Sign Included 13-1/4