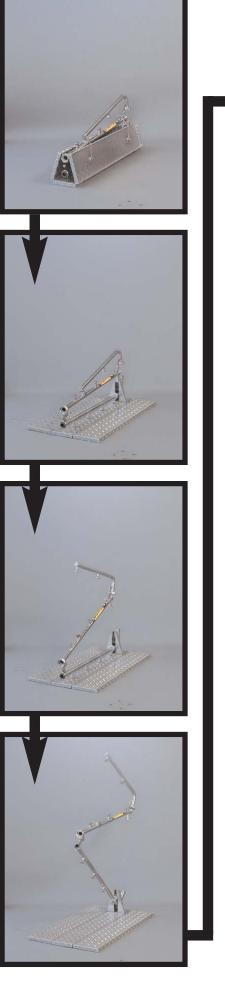

## PDS-1000 PORTABLE DECONTAMINATION SHOWER

The PDS-1000 portable decontamination shower is lightweight and completely portable. It is ideal for most decontamination applications where a permanent shower is not practical. The unique design permits the user to collapse this unit into an integral, easy to carry case that can easily fit into any vehicle. Two integral couplings allow the unit to be assembled in seconds making deployment a snap. Durable stainless steel and aluminum construction make this unit virtually indestructible providing years of maintenance free service.