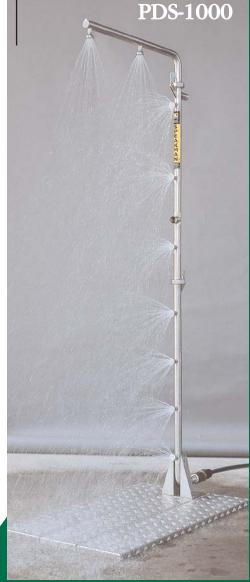

## PDS-1000 PORTABLE DECONTAMINATION SHOWER

The PDS-1000 portable decontamination shower is lightweight and completely portable. It is ideal for most decontamination applications where a permanent shower is not practical. The unique design permits the user to collapse this unit into an integral, easy to carry case that can easily fit into any vehicle. Two integral couplings allow the unit to be assembled in seconds making deployment a snap. Durable stainless steel and aluminum construction make this unit virtually indestructible providing years of maintenance free service.

- Completely Portable
- Free Standing
- Stainless Steel Construction
- 9 Spray Heads
- Hinged Aluminum Diamond Plate Base
- Supply 1-1/2" NST
- Weight 44 lbs.
- Folded Dimensions 46" (L) x 8" (W) x 15" (H)
- Available Options