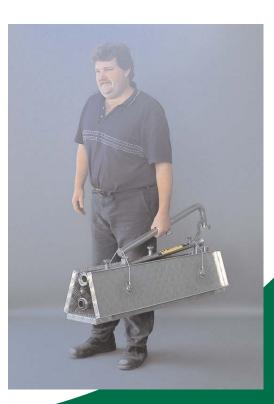

## PDS-1000 PORTABLE DECONTAMINATION SHOWER

The PDS-1000 portable decontamination shower is lightweight and completely portable. It is ideal for most decontamination applications where a permanent shower is not practical. The unique design permits the user to collapse this unit into an integral, easy to carry case that can easily fit into any vehicle. Two integral couplings allow the unit to be assembled in seconds making deployment a snap. Durable stainless steel and aluminum construction make this unit virtually indestructible providing years of maintenance free service.