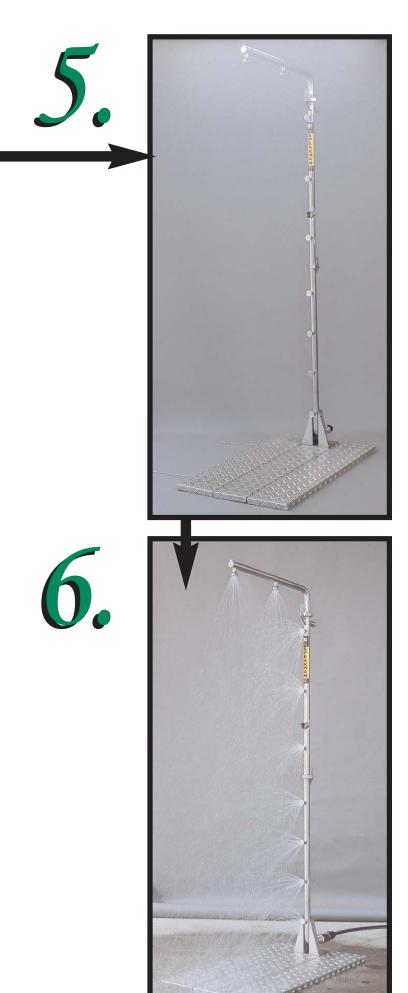

## PDS-1000 PORTABLE DECONTAMINATION SHOWER

The PDS-1000 portable decontamination shower is lightweight and completely portable. It is ideal for most decontamination applications where a permanent shower is not practical. The unique design permits the user to collapse this unit into an integral, easy to carry case that can easily fit into any vehicle. Two integral couplings allow the unit to be assembled in seconds making deployment a snap. Durable stainless steel and aluminum construction make this unit virtually indestructible providing years of maintenance free service.