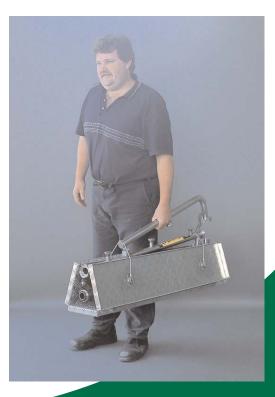

## PDS-1000 PORTABLE DECONTAMINATION SHOWER

The PDS-1000 portable decontamination shower is lightweight and completely portable. It is ideal for most decontamination applications where a permanent shower is not practical. The unique design permits the user to collapse this unit into an integral, easy to carry case that can easily fit into any vehicle. Two integral couplings allow the unit to be assembled in seconds making deployment a snap. Durable stainless steel and aluminum construction make this unit virtually indestructible providing years of maintenance free service.

- Completely Portable
- Free Standing
- Stainless Steel Construction
- 9 Spray Heads
- Hinged Aluminum Diamond Plate Base
- Supply 1-1/2" NST
- Weight 44 lbs.
- Folded Dimensions 46" (L) x 8" (W) x 15" (H)
- Available Options