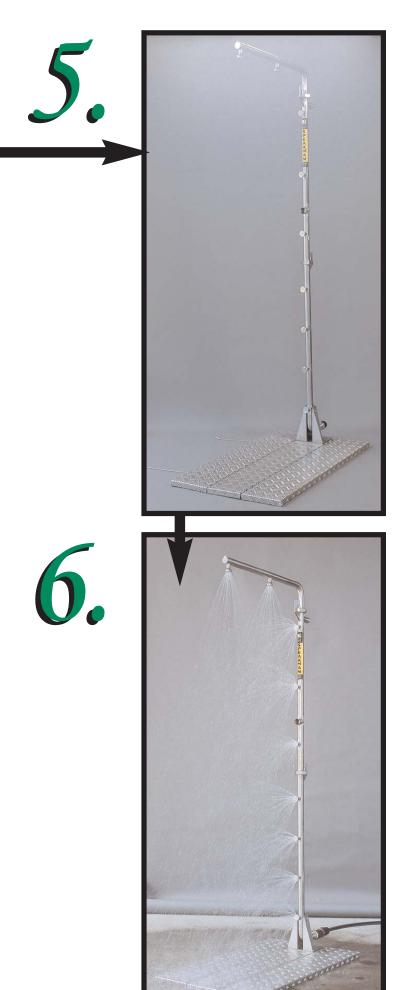

## PDS-1000 PORTABLE DECONTAMINATION SHOWER

The PDS-1000 portable decontamination shower is lightweight and completely portable. It is ideal for most decontamination applications where a permanent shower is not practical. The unique design permits the user to collapse this unit into an integral, easy to carry case that can easily fit into any vehicle. Two integral couplings allow the unit to be assembled in seconds making deployment a snap. Durable stainless steel and aluminum construction make this unit virtually indestructible providing years of maintenance free service.