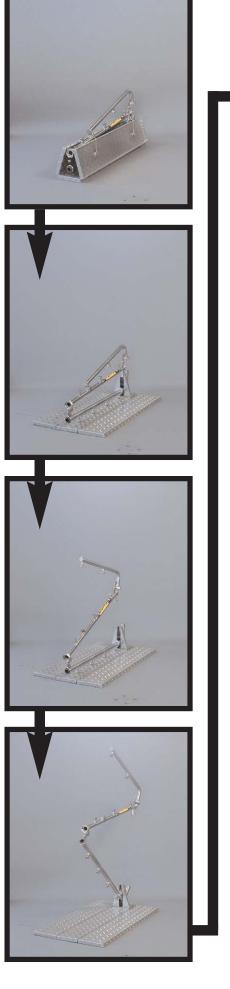

## PDS-1000 PORTABLE DECONTAMINATION SHOWER

The PDS-1000 portable decontamination shower is lightweight and completely portable. It is ideal for most decontamination applications where a permanent shower is not practical. The unique design permits the user to collapse this unit into an integral, easy to carry case that can easily fit into any vehicle. Two integral couplings allow the unit to be assembled in seconds making deployment a snap. Durable stainless steel and aluminum construction make this unit virtually indestructible providing years of maintenance free service.