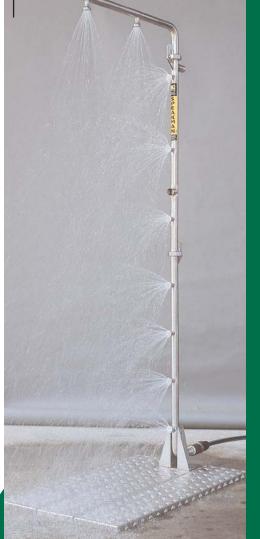

## PDS-1000 PORTABLE DECONTAMINATION SHOWER

The PDS-1000 portable decontamination shower is lightweight and completely portable. It is ideal for most decontamination applications where a permanent shower is not practical. The unique design permits the user to collapse this unit into an integral, easy to carry case that can easily fit into any vehicle. Two integral couplings allow the unit to be assembled in seconds making deployment a snap. Durable stainless steel and aluminum construction make this unit virtually indestructible providing years of maintenance free service.

- Completely Portable
- Free Standing
- Stainless Steel Construction
- 9 Spray Heads
- Hinged Aluminum Diamond Plate Base
- Supply 1-1/2" NST
- Weight 44 lbs.
- Folded Dimensions 46" (L) x 8" (W) x 15" (H)
- Available Options