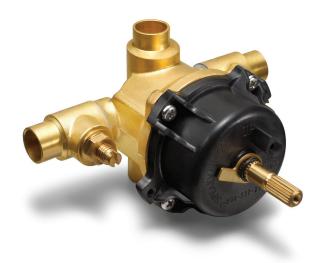

#### **FEATURES:**

- Pressure balancing & ceramic temperature regulating cartridge
- Brass body construction
- Built-in Check Valves
- Adjustable temperature limit stops
- Integral stops
- Works with Speakman Pressure Balance Valve Trims
- Includes rough-in template