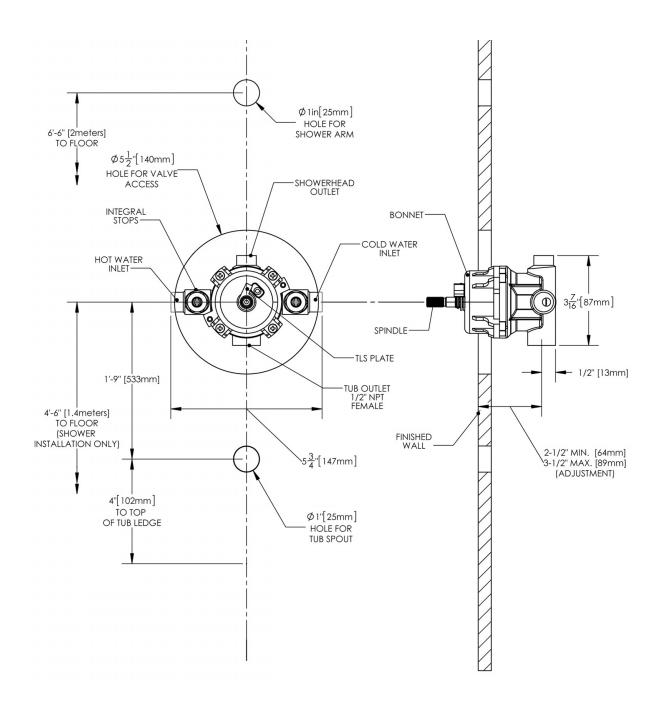

#### **FEATURES:**

- Pressure balancing & ceramic temperature regulating cartridge
- Brass body construction
- Built-in Check Valves
- Adjustable temperature limit stops
- Integral stops
- Works with Speakman Pressure Balance Valve Trims
- Includes rough-in template

### **WARRANTY:**

• 5 year limited

NOTE: 1. All dimensions are in inches (millimeters) unless otherwise specified and are subject to change without notice.

2. Unless otherwise specified all inlets and outlets are 1/2" female copper sweat. 3. For ADA mounting locations, consult ADAAG, ANSI All7.1, and state regulations