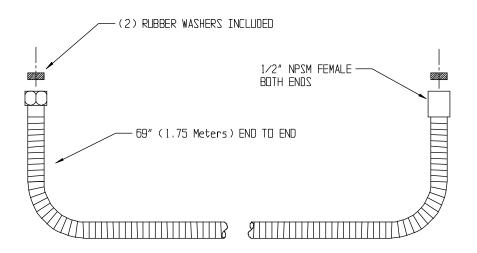

#### **DESCRIPTION**

Speakman VERSATILE® 69" square lock stainless steel hose with rubber liner.

# **SPECIFICATIONS**

1/2" NPSM FEMALE INLET AND OUTLET SHIPPING WEIGHT: 0.8 LBS.

## **INSTALLATION**

Attach ends of the hose, using supplied rubber washers, to the hand shower and the water supply accessory. Firmly hand tighten connections and check for leaks.