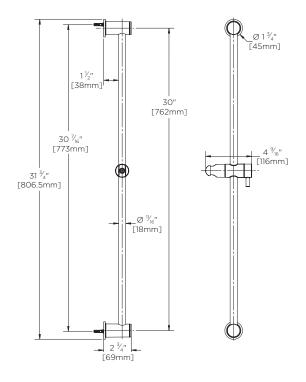

#### FEATURES:

- Slide Bar measures 30" in length
- Brass construction with plastic slider and metal flanges
- Hand shower holder allows the angle to be adjusted
- Hand shower holder slides up and down the bar
- Hand shower not included
- Corrosion resistant finishes
- Mounting hardware is included