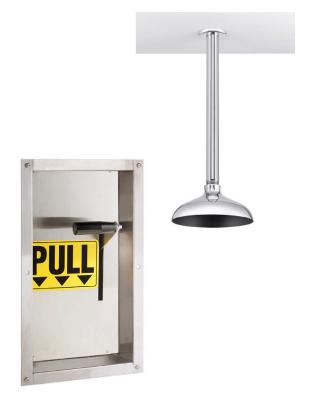

# Ceiling Mounted Emergency Shower

#### **FEATURES:**

- 8 in. stainless steel showerhead with extended supply pipe
- Vertical supply
- Internal 20 gpm regulator flow control
- 1 in. NPT female brass, chrome-plated, stay-open valve
- 18 gauge (0.048 thick) stainless steel cabinet
- 1 in. IPS chrome plated brass pipe
- Wall mounted stainless steel lever activator with black plastic rotating handle