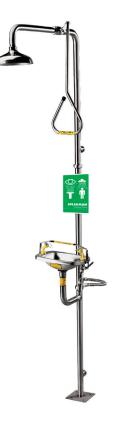

# SPEAKMAN° SE-622

## Stainless Steel Combination Shower with Rectangular Eyewash Bowl

#### EYE WASH FEATURES: (SE-505)

- (2) aerated yellow nylon spray outlets
- Stainless steel bowl
- $\frac{1}{2}$  in. NPT female stainless steel full flow stay-open ball valve
- Stainless steel trigger bar activator
- 3.0 gpm @ 30 psi
- Universal emergency sign included

#### **SHOWER FEATURES:**

- 8 in. diameter stainless steel showerhead
- Internal 20 gpm flow control
- 1" NPT female stainless steel full flow stay-open ball valve
- Stainless steel triangular pull rod
- 1 ¼" NPT female inlet & waste
- 1 ½ in. stainless steel, 18 guage tubing
- Stainless steel floor flange
- 20 gpm @ 30 psi