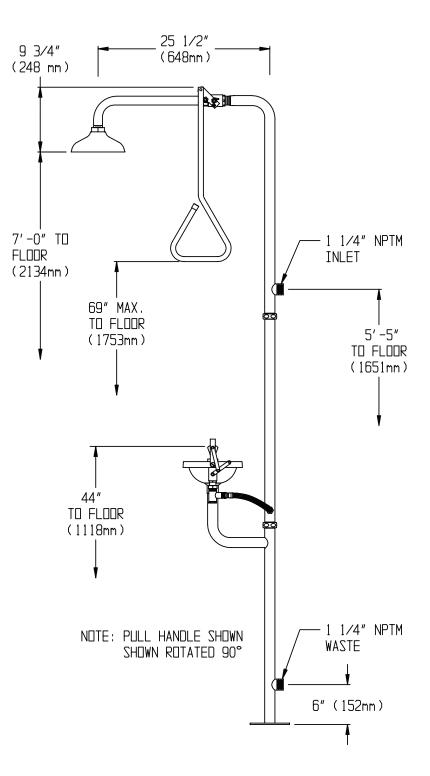

## **SPEAKMAN®**

DIMENSIONS: NOTE: 1. All dimensions are in inches (millimeters) unless otherwise specified and are subject to change without notice.

SPEAKMAN 400 ANCHOR MILL ROAD NEW CASTLE, DE 19720 P: 800-537-2107 F: 800-977-2747 W: WWW.SPEAKMAN.COM R: MARCH 2017