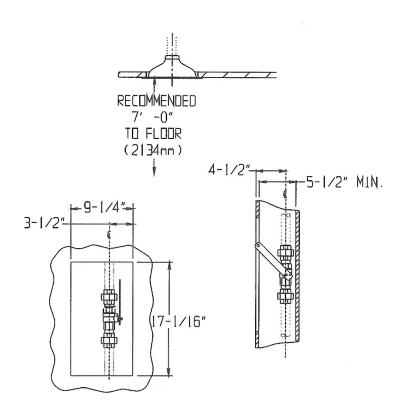

## DIMENSIONS: NOTE: 1. All dimensions are in inches (millimeters) unless otherwise specified and are subject to change without notice.

628

**R:** MARCH 2017