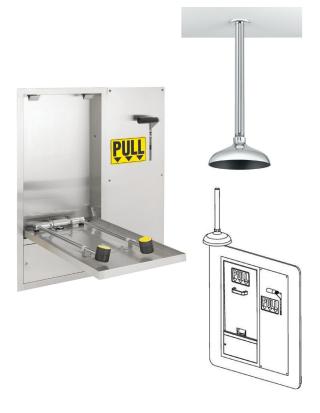

# SPEAKMAN® SE-575-DP-238

Laboratory ADA Compliant Swing Down Activated Eye/Face Wash and Shower Combination

### EYE/FACE WASH FEATURES:

- Recessed, wall-mounted
- (2) yellow/black, plastic, soft sprays
- Brass, chrome-plated valve
- Swing activated
- ½ in. NPT female inlet
- Stainless Steel with satin finish cabinet
- Stainless Steel with satin finish door
- 3.9 gpm @ 30 psi
- Universal emergency sign included

#### **SHOWER FEATURES:**

- 8 in. diameter stainless steel flanged
- 20 gauge (.036 THK.) 300 series stainless steel cover panel
- 1 in. NPT female brass, chrome-plated valve. Full flow stay-open ball valve.
- Stainless steel lever with black plastic rotating handle activator.
- 1 in. IPS steel pipe nipple and unions piping.
- 1 in. NPTF inlet
- 20 GPM flow control