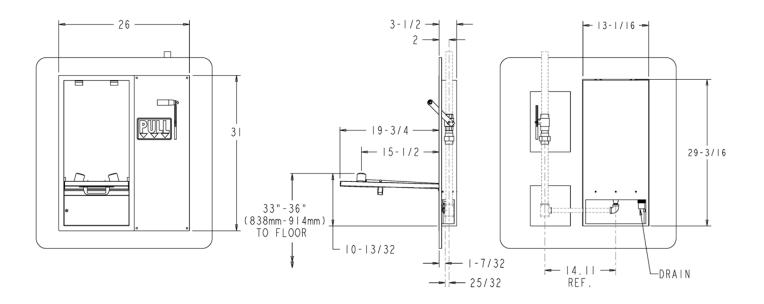

## DIMENSIONS: NOTE: 1. All dimensions are in inches (millimeters) unless otherwise specified and are subject to change without notice.

628

**R:** MARCH 2017