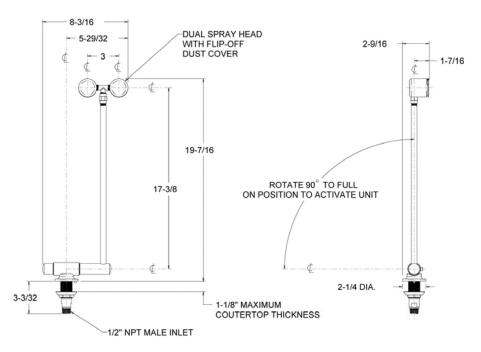

### **DIMENSIONS:**

NOTE: 1. All dimensions are in inches (millimeters) unless otherwise specified and are subject to change without notice.

FIGURE #2

F: 800-977-2747 W: WWW.SPEAKMAN.COM