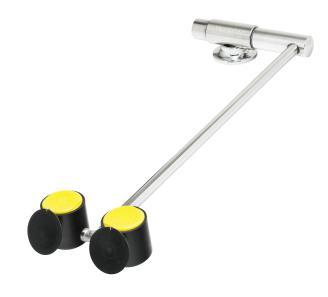

#### **FEATURES:**

- Back deck sink mounted
- (2) yellow/black, plastic, soft sprays with flip-top dust caps
- Brass, chrome-plated valve
- Swing activated
- ½ in. NPT male inlet
- 3.9 gpm @ 30 psi
- · Universal emergency sign included