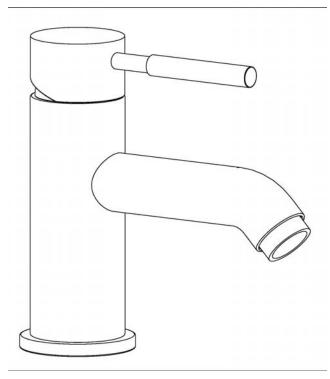

# Single Lever Faucet SB-1001

**SPECIFICATION** 

### **FEATURES:**

- Lead-free brass construction
- Ceramic cartridge
- 1.5 gpm flow rate
- Contemporary style
- Includes drain assembly