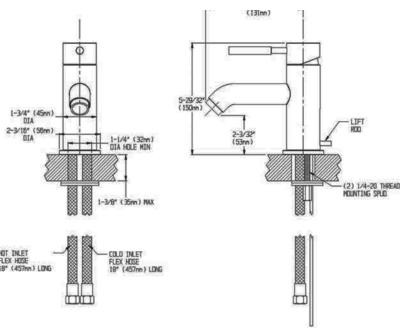

#### **WARRANTY:**

• 1 year limited

NOTE: 1. All dimensions are in inches (millimeters) unless otherwise specified and are subject to change without notice. 2. Flex hoses have 3/8 compression female threaded connections