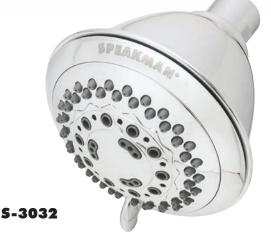

#### 🗆 S-3032

Polished chrome plated Anystream<sup>®</sup> S-3032 Showerhead with a 4" spray adjustment face. Full spray, massage, and aerated spray settings. Air injection face. Modern design.