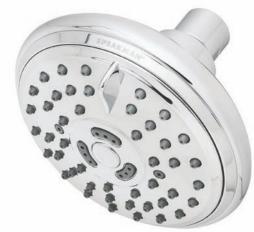

#### 🗆 S-3030

Polished chrome plated Anystream<sup>®</sup> S-3030 Showerhead with a 4<sup>1</sup>/<sub>2</sub>" spray adjustment face. Full spray and massage spray settings. Air injection face. Contemporary design.