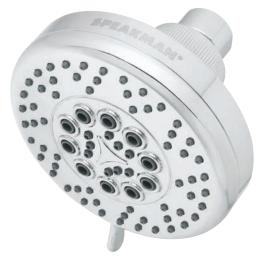

#### 🗆 S-3031

Polished chrome plated Anystream<sup>®</sup> S-3031 Showerhead with a 4" spray adjustment face. Full spray, massage, aerated spray and pause settings. Air injection face. Traditional design.