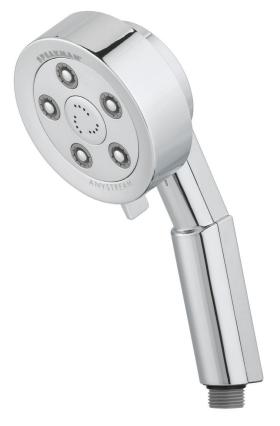

Neo™ Hand Held Shower

# **FEATURES:**

- 5 plungers with 45 sprays, 12 massage jets, 3 spray patterns
- Patented Anystream® plungers resist scale build-up
- Spray adjusting faceplate
- Plastic body construction
- Hand held shower has 1/2" -14 NSPM male inlet
- Includes coordinating shower bracket with 1/2" -14 NPTF female inlet, 1/2" - 14 NPSM male outlet with check valve
- Includes 5' metal hose with (1) 1/2" -14 NPSM female inlet and (1) 1/2"-14 NPSM female outlet with check valve
- Corrosion resistant finishes
- Coordinates with Neo Collection