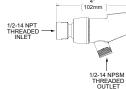

# **FEATURES:**

- 5 plungers with 45 sprays, 12 massage jets, 3 spray patterns
- Patented Anystream® plungers resist scale build-up
- Spray adjusting faceplate
- Plastic body construction
- Hand held shower has 1/2" -14 NSPM male inlet
- Includes coordinating shower bracket with 1/2" -14 NPTF female inlet, 1/2" - 14 NPSM male outlet with check valve
- Includes 5' metal hose with (1) 1/2" -14 NPSM female inlet and (1) 1/2"-14 NPSM female outlet with check valve
- Corrosion resistant finishes
- Coordinates with Neo Collection