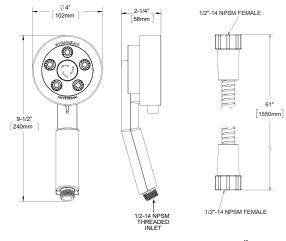

# **FEATURES:**

- 5 plungers with 45 sprays, 12 massage jets, 3 spray patterns
- Patented Anystream® plungers resist scale build-up
- Spray adjusting faceplate
- Plastic body construction
- Hand held shower has 1/2" -14 NSPM male inlet
- Includes coordinating shower bracket with 1/2" -14 NPTF female inlet, 1/2" - 14 NPSM male outlet with check valve
- Includes 5' metal hose with (1) 1/2" -14 NPSM female inlet and (1) 1/2"-14 NPSM female outlet with check valve
- Corrosion resistant finishes
- Coordinates with Neo Collection