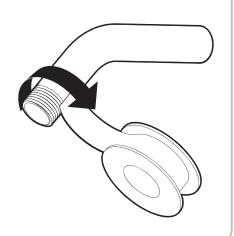

#### APPLY THREAD SEAL TAPE

Apply the included Thread Seal Tape to the outlet side of shower arm in a clockwise direction.

#### **INSTALL BRACKET**

Thread Bracket onto shower arm by turning it 2 in a clockwise direction. Tighten with Adjustable Wrench.