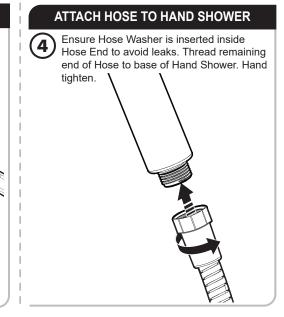

nstructions).

finish other than Chrome.

cleaners.

necessary.

water will help keep your shower's appearance in

For best results, dry immediately with a soft, clean cloth. DO NOT USE harsh and/or abrasive

On CHROME PLATED SHOWERS, a two (2) part white vinegar, one (1) part water solution can be

used to break down excessive mineral deposits on the sprays. Let the hand shower soak in the solution for about 1/2 hour then rinse thoroughly. Brush off any remaining mineral deposits if

DO NOT USE the vinegar/water treatment on any

#### APPLY THREAD SEAL TAPE

Apply the included Thread Seal Tape to the outlet side of shower arm in a clockwise direction.



#### **INSTALL BRACKET**

Thread Bracket onto shower arm by turning it 2 in a clockwise direction. Tighten with Adjustable Wrench.







## NEED HELP? For additional assistance or service please contact:



www.speakman.com | n |

### 92-VSR-3010-01

# **SPEAKMAN**<sup>®</sup>



www.speakman.com

ĺпľ

عَنْ 800-537-2107

92-VSR-3010-01