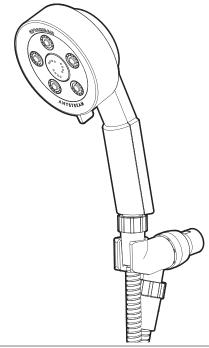

# **SPEAKMAN**<sup>®</sup>

## VSR-3010 SERIES

## **INSTALLATION INSTRUCTIONS**

### Neo Hand Shower



## **TOOLS & SUPPLIES NEEDED**

Thread Seal Tape (INCLUDED)



#### Adjustable Wrench



#### IMPORTANT

#### SAFETY TIPS:

Be sure to read and understand all instructions before beginning installation.

Inspect all connections after installation.

Cover the drain to avoid loss of parts. Be sure to wear proper eye protection.

Do NOT over tighten any connections or damage may occur.

Shut OFF water supplies before beginning installation.

Observe all local plumbing and building codes.

This product is not equipped with a backflow prevention device. A certified backflow prevention device may need to be installed to your product to make it compliant with the relevant backflow requirements of your local plumbing code or UPC.

MAINTENANCE

Periodic cleaning using a mild soap and warm

To hel