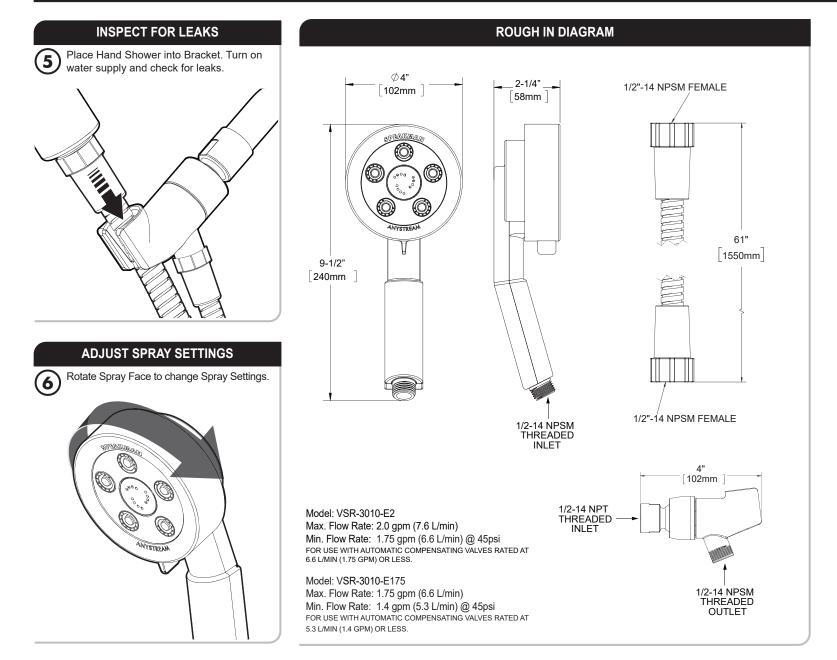

tely with a soft, clean cloth. DO NOT USE harsh and/or abrasive

On CHROME PLATED SHOWERS, a two (2) part white vinegar, one (1) part water solution can be

used to break down excessive mineral deposits on the sprays. Let the hand shower soak in the solution for about 1/2 hour then rinse thoroughly. Brush off any remaining mineral deposits if

DO NOT USE the vinegar/water treatment on any

#### APPLY THREAD SEAL TAPE

Apply the included Thread Seal Tape to the outlet side of shower arm in a clockwise direction.



#### **INSTALL BRACKET**

Thread Bracket onto shower arm by turning it 2 in a clockwise direction. Tighten with Adjustable Wrench.







## NEED HELP? For additional assistance or service please contact:



www.speakman.com | n |

### 92-VSR-3010-01

# **SPEAKMAN**<sup>®</sup>



www.speakman.com

ĺпľ

عَنْ 800-537-2107

92-VSR-3010-01