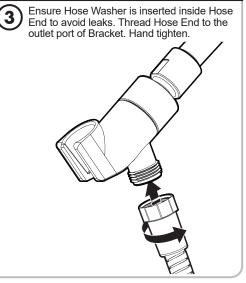

#### **INSTALL BRACKET**

Thread Bracket onto shower arm by turning it 2 in a clockwise direction. Tighten with Adjustable Wrench.