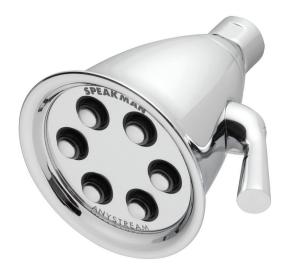

Icon™ Shower Head

### **FEATURES:**

- 6 plungers, 48 sprays, 3 spray patterns
- Patented Anystream® plungers resist scale build-up
- Spray adjusting handle
- Solid brass construction
- 1/2" -14 NPTF female inlet
- Corrosion resistant finish