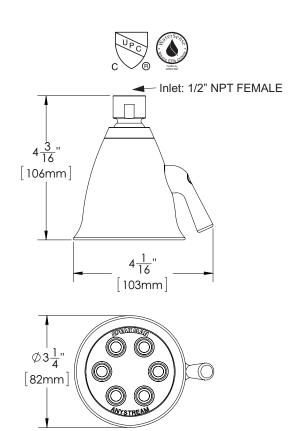

### **FEATURES:**

- 6 plungers, 48 sprays, 3 spray patterns
- Patented Anystream® plungers resist scale build-up
- Spray adjusting handle
- Solid brass construction
- 1/2" -14 NPTF female inlet
- Corrosion resistant finish