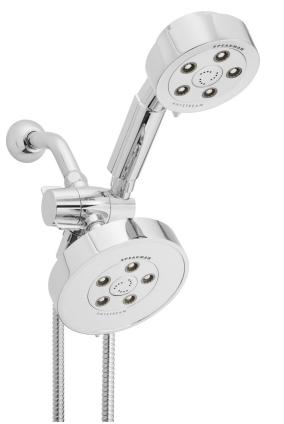

### Neo Shower Combination

#### MODEL:

• VSR-233010: 2.5 GPM (9.5 L/min) flow rate

#### **FEATURES**:

- VS-118 2-way diverter
- 5' metal hose
- 2.5 gpm (9.5 L/min) flow rate
- Patented Anystream® plungers resist scale build-up
- Plastic body construction
- Hand held: 1/2" -14 NPS male inlet
- Shower head: 1/2" -14 NPTF female inlet
- Spray adjusting faceplate with infinite settings
- 5 plungers with 45 sprays, 12 massage jets, 3 spray patterns
- Customer will need to install a backflow prevention device for plumbing code compliance