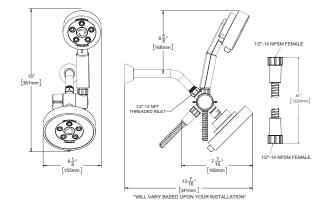

#### **FEATURES**:

- VS-118 2-way diverter
- 5' metal hose
- 2.5 gpm (9.5 L/min) flow rate
- Patented Anystream® plungers resist scale build-up
- Plastic body construction
- Hand held: 1/2" -14 NPS male inlet
- Shower head: 1/2" -14 NPTF female inlet
- Spray adjusting faceplate with infinite settings
- 5 plungers with 45 sprays, 12 massage jets, 3 spray patterns
- Customer will need to install a backflow prevention device for plumbing code compliance

#### WARRANTY:

- Visit www.speakman.com for full product warranty information
- Limited Lifetime Warranty (consumer)
- 1 Year Limited Warranty (commercial)

All dimensions are in inches (millimeters) unless otherwise specified and are subject to change without notice.