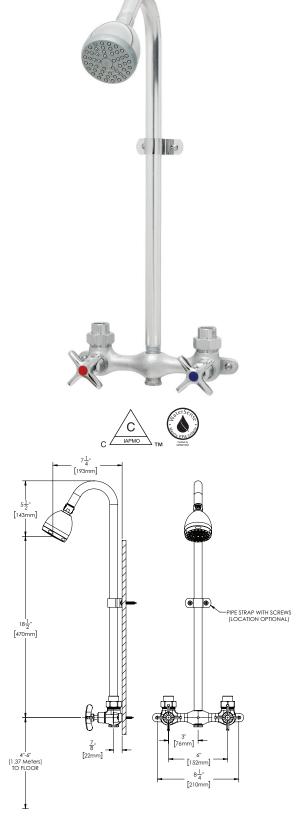

Commander® Exposed Shower

## **FEATURES:**

- Brass body construction
- (2) 1/2" -14 NPTF inlets
- Reversible valve body
- Vandal-resistant cross handles with color-coded indexes
- 1/4 turn ceramic cartridges to ensure drip-free performance
- Exposed rough chrome plated shower body assembly, on 6" centers
- Included shower head: S-2272-E175 with a 1.75 GPM (6.6 L/min) flow rate
- Galvanized steel gooseneck with supporting strap

## **STANDARDS:**

- ASME A112.18.1/CSA B125.1 certified
- WaterSense certified (S-2272-E175 showerhead)