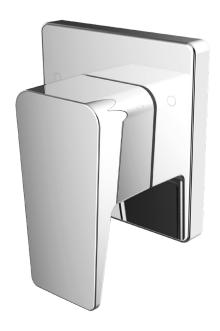

## Kubos™ Transfer Valve Trim

### **FEATURES:**

- Transfers between 2 functions
- 120° handle rotation
- Metal lever handle
- Metal trim plate
- Includes mounting plate and hardware