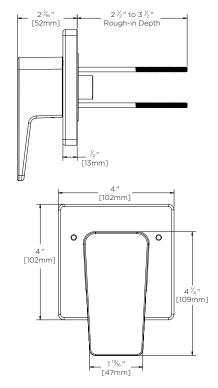

#### **WARRANTY:**

Visit www.speakman.com for full product warranty information

- 5 Year Limited Warranty (commercial)
- Limited Lifetime Warranty (residential)

All dimensions are in inches (millimeters) unless otherwise specified and are subject to change without notice.