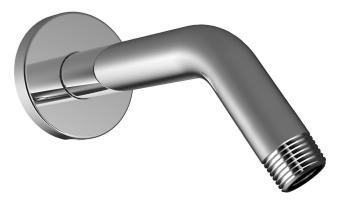

## Vector<sup>®</sup> Shower Arm and Flange

## FEATURES:

- Brass arm and stainless steel flange construction
- 1/2" -14 NPT connections
- Corrosion resistant finishes
- Wall-mounted installation
- Coordinates with Vector Collection