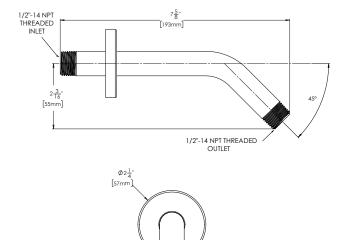

## Vector<sup>®</sup> Shower Arm and Flange

## FEATURES:

- Brass arm and stainless steel flange construction
- 1/2" -14 NPT connections
- Corrosion resistant finishes
- Wall-mounted installation
- Coordinates with Vector Collection