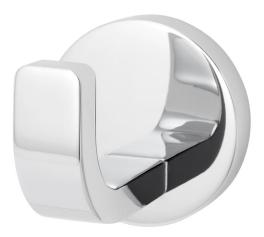

## Vector® Deep Robe Hook

### FEATURES:

- Metal construction
- Corrosion resistant finishes
- Mounting hardware is included
- Coordinates with Vector Collection