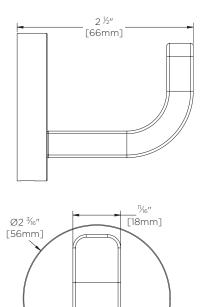

#### WARRANTY:

Visit www.speakman.com for full product warranty information

1 Year Limited Warranty (commercial)

• Limited Lifetime Warranty (residential)

1. All dimensions are in inches (millimeters) unless otherwise specified and are subject to change without notice.