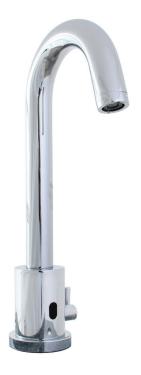

# Gooseneck Battery Sensor Faucet w/ Above Counter Mixer

## **FEATURES:**

- Brass construction with polished chrome finish
- Sensor eye at base of faucet
- Powered by six (6) AA batteries included
- Gooseneck spout
- Integral above counter mixer
- 60 second flow time out feature
- 9/16"-24 UNF supply connection
- Vandal-resistant 0.5 GPM (1.89 L/min) flow control