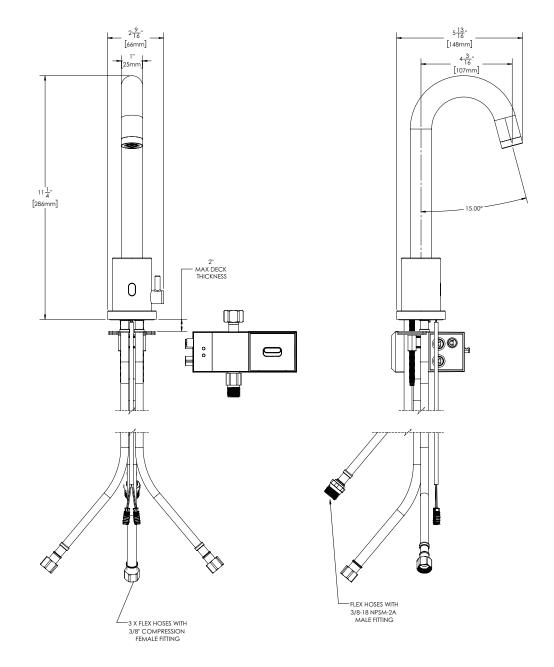

# Gooseneck Battery Sensor Faucet w/ Above Counter Mixer

All dimensions are in inches (millimeters) unless otherwise specified and are subject to change without notice.

Architect/Engineer Approval Space: