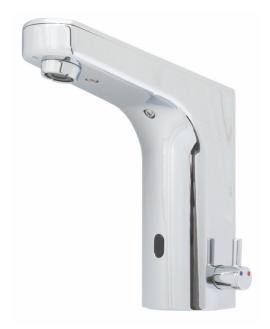

## Classic Battery Sensor Faucet w/ Above Counter Mixer

#### **FEATURES:**

- Brass construction with polished chrome finish
- Sensor eye at base of faucet
- Powered by six (6) AA batteries included
- Low Arc spout
- Integral above counter mixer
- 60 second flow time out feature
- 9/16"-24 UNF supply connection
- Vandal-resistant 0.5 GPM (1.89 L/min) flow control