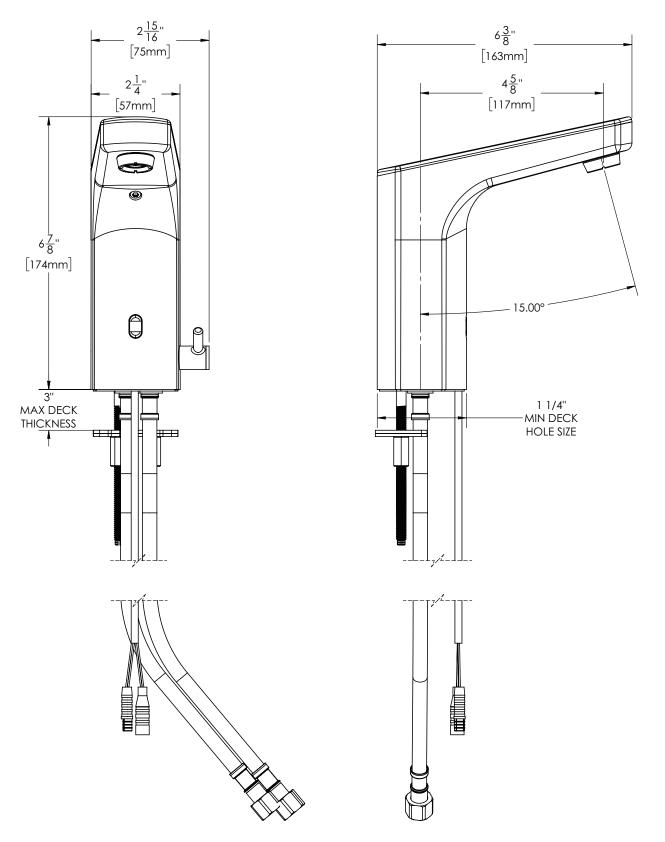

# Classic Battery Sensor Faucet w/ Above Counter Mixer

All dimensions are in inches (millimeters) unless otherwise specified and are subject to change without notice.

Architect/Engineer Approval Space:

P: 800-537-2107